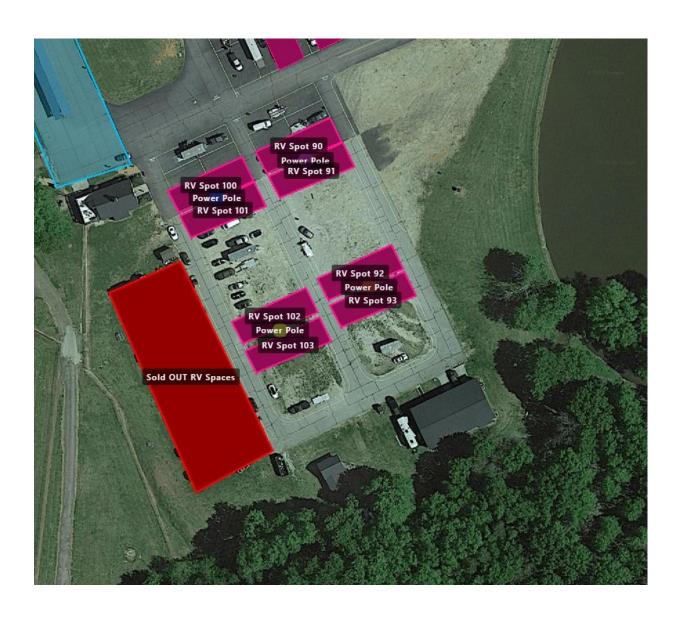

RV's can move into their assigned RV spaces upon arrival. Unassigned or non-Powered RV can park in RV gravel area, just not next to a power pole.

(See assignments and maps below)

Load in will start with Row 1 at 10am Thursday May 19th.

## **RV** Assignments

| Spot        | Last            | First                            | Status          | EQ: Participant Names  |
|-------------|-----------------|----------------------------------|-----------------|------------------------|
| Number      | Name            | Name                             | Otatus          | La. I articipant Names |
| 103         | Daane           | Tige                             | Confirmed       | Tech                   |
| 102         | Price           | Kathy                            | Confirmed       | Robem Engineering      |
| 101         | Hayes           | Joshua                           | Confirmed       | MP 13 /Squid Hunter    |
| 101         | Day             | Christina                        | Confirmed       | Ben Gloddy (Robem      |
| 100         |                 |                                  |                 | Engineering)           |
| 93          | Pietri          | Roberto                          | Confirmed       | ESPN Media             |
| 93          | Lackey          | Tosha                            | Confirmed       | Bison Track            |
| 91          | Dunham          | Hunter                           | Confirmed       | Hunter Dunham Acing    |
| 90          | Merical         | Mark                             | Confirmed       | MA Staff Chaplain      |
| 83          | Seethaler       | Ken                              | Confirmed       | Seethaler Racing       |
| 82          | Landers         | Rocco                            | Confirmed       | Landers Racing         |
| 81          | Salopek         | Shiloh                           | Confirmed       | N2                     |
| 73          | Heiser          | Jeff                             | Confirmed       | Video                  |
| 72          | Tryg            |                                  | Confirmed       | Westby                 |
| 71          | Angella         | Gino                             | Confirmed       | kingskamp.com racing   |
| 65          | Wyman           | Kyle                             | Confirmed       | Kyle Wyman             |
| 64          | Hwilka          | Jesse                            | Waitlist<br>New | Disrupt Racing         |
| 63          | Hwilka          | Jesse                            | Waitlist<br>New | Disrupt Racing         |
| 62          | Salopek         | Shiloh                           | Confirmed       | N2                     |
| 55          | Scott           | Tyler                            | Confirmed       | Team Hammer            |
| 54          | Mitchell        | Wendy                            | Confirmed       | HSBK Ducati Warhorse   |
| 53          | Strack          | Peter                            | Confirmed       | Squid Hunter Racing    |
| 52          | Vest            | Rodney                           | Confirmed       | Vestment Realty        |
| See Niccole | Hwilka          | Jesse                            | Waitlist        | Disrupt Racing         |
|             | Nan Davis       | na d DV On a                     | New             |                        |
| Unassigned  | Non Powe Strack | <mark>red RV Spo</mark><br>Peter | Waitlist        | Squid Hunter Racing    |
| Unassigned  |                 |                                  | New             |                        |
| Unassigned  | Bishop          | Jamie                            | Waitlist<br>New | NJB Racing             |
| Unassigned  | Nelson          | Scott                            | Waitlist<br>New | Moth Touch Racing      |
| Unassigned  | Martin          | Kenneth                          | Waitlist<br>New | Ohlins Support         |