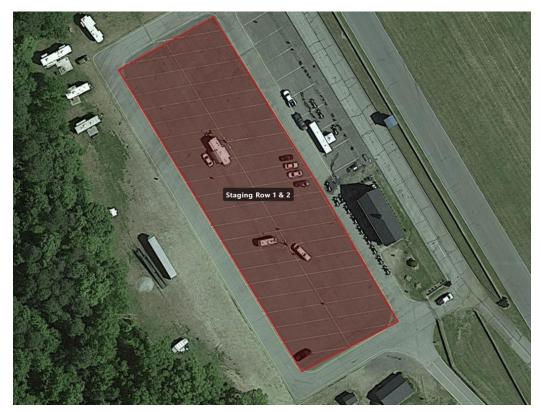

Staging for Row 1 & 2 in RED South Paddock

- Staging for Row 3 & 4 in ORANGE
- Staging for Row 5 & 6 in YELLOW
  - All other Teams in **BLUE**