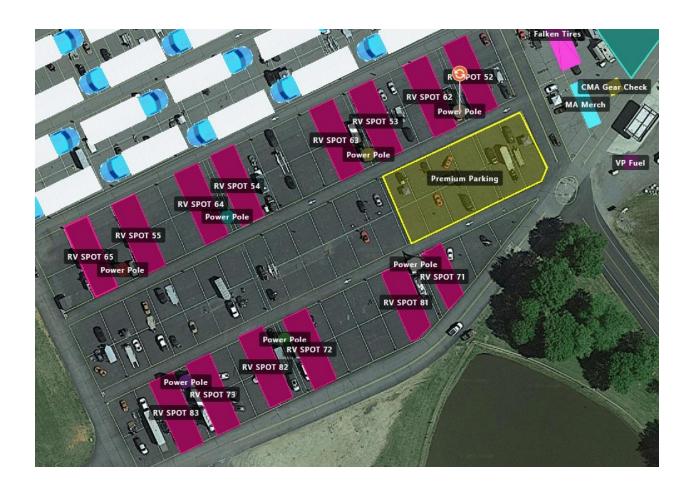

RV's can move into their assigned RV spaces upon arrival. Unassigned or non-Powered RV can park in RV gravel area, just not next to a power pole.

(See assignments and maps below)

Load in will start with Row 1 at 10am Thursday May 19th.

## **RV** Assignments

| Spot        | Last            | First                            | Status          | EQ: Participant Names  |
|-------------|-----------------|----------------------------------|-----------------|------------------------|
| Number      | Name            | Name                             | Otatus          | La. I articipant Names |
| 103         | Daane           | Tige                             | Confirmed       | Tech                   |
| 102         | Price           | Kathy                            | Confirmed       | Robem Engineering      |
| 101         | Hayes           | Joshua                           | Confirmed       | MP 13 /Squid Hunter    |
| 101         | Day             | Christina                        | Confirmed       | Ben Gloddy (Robem      |
| 100         |                 |                                  |                 | Engineering)           |
| 93          | Pietri          | Roberto                          | Confirmed       | ESPN Media             |
| 93          | Lackey          | Tosha                            | Confirmed       | Bison Track            |
| 91          | Dunham          | Hunter                           | Confirmed       | Hunter Dunham Acing    |
| 90          | Merical         | Mark                             | Confirmed       | MA Staff Chaplain      |
| 83          | Seethaler       | Ken                              | Confirmed       | Seethaler Racing       |
| 82          | Landers         | Rocco                            | Confirmed       | Landers Racing         |
| 81          | Salopek         | Shiloh                           | Confirmed       | N2                     |
| 73          | Heiser          | Jeff                             | Confirmed       | Video                  |
| 72          | Tryg            |                                  | Confirmed       | Westby                 |
| 71          | Angella         | Gino                             | Confirmed       | kingskamp.com racing   |
| 65          | Wyman           | Kyle                             | Confirmed       | Kyle Wyman             |
| 64          | Hwilka          | Jesse                            | Waitlist<br>New | Disrupt Racing         |
| 63          | Hwilka          | Jesse                            | Waitlist<br>New | Disrupt Racing         |
| 62          | Salopek         | Shiloh                           | Confirmed       | N2                     |
| 55          | Scott           | Tyler                            | Confirmed       | Team Hammer            |
| 54          | Mitchell        | Wendy                            | Confirmed       | HSBK Ducati Warhorse   |
| 53          | Strack          | Peter                            | Confirmed       | Squid Hunter Racing    |
| 52          | Vest            | Rodney                           | Confirmed       | Vestment Realty        |
| See Niccole | Hwilka          | Jesse                            | Waitlist        | Disrupt Racing         |
|             | Nan Davis       | na d DV On a                     | New             |                        |
| Unassigned  | Non Powe Strack | <mark>red RV Spo</mark><br>Peter | Waitlist        | Squid Hunter Racing    |
| Unassigned  |                 |                                  | New             |                        |
| Unassigned  | Bishop          | Jamie                            | Waitlist<br>New | NJB Racing             |
| Unassigned  | Nelson          | Scott                            | Waitlist<br>New | Moth Touch Racing      |
| Unassigned  | Martin          | Kenneth                          | Waitlist<br>New | Ohlins Support         |