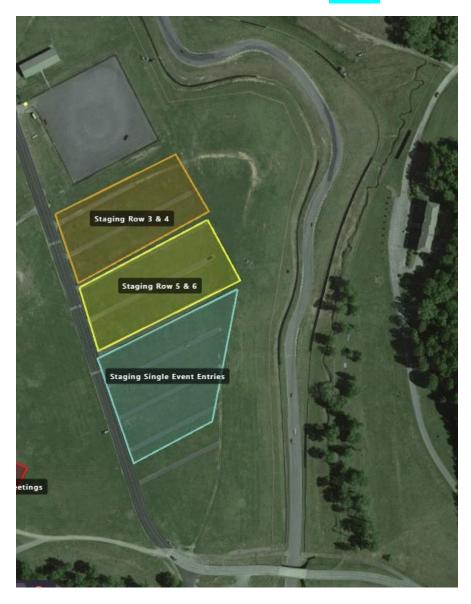

Staging for Row 1 & 2 in RED South Paddock

- Staging for Row 3 & 4 in ORANGE
- Staging for Row 5 & 6 in YELLOW
  - All other Teams in **BLUE**